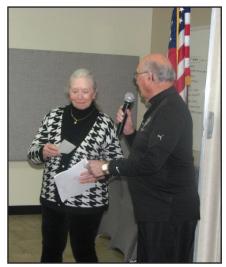

Serving members of MD36 Oregon and Northern CA

May, 2023 Volume 10/22-23

IN LIKE A LION Retired Veterinarian Dr. Pat Paradis Continues Life of Care and Service in Woodburn

(I-r) Clarence Timmons, Dr. Pat Paradis, Jerry Wear and Terry Emmons attend a recent Woodburn Lions Club meeting.

They also help connect people with eye doctors who can help establish an eyeglass prescription and other services.

(I-r) Clarence Timmons, Dr. Pat Paradis, Jerry Wear and Terry Emmons attend a recent Woodburn Lions Club meeting.