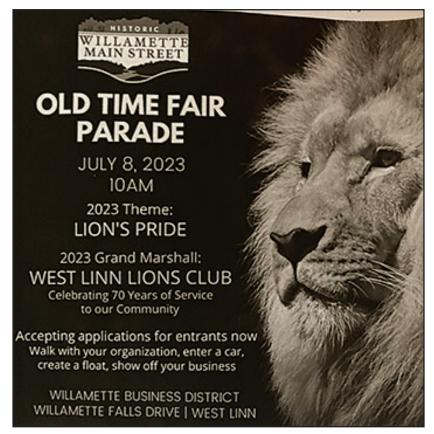

### West Linn Lions Club To Celebrate 70 Years of Service!

The West Linn Lions Club is embarking on a momentous year as they celebrate their 70th anniversary as a service club. However, the club experienced a setback when they lost their main spirit, Lion Steve Studer, who played an integral role in connecting the club with the community through social media, communications, and inspiring leadership. Nevertheless, the Lions persevered and found support from the community in their celebratory activities.

The West Linn Tidings showcased the Lions' 67th annual Easter Egg hunt on its front page, while the West Linn Chamber of Commerce provided a boost for the club's Flower sale. The Historic Willamette Main Street also honored the West Linn Lions Club by selecting it as the grand marshal for the Old Time Fair Parade, which will

feature the theme "Lion's Pride" on July 8th, 2023. The selection was made after Lion Tom Loun, the club's President, wrote a letter explaining the club's long-standing commitment to the community.

Exciting new events have also been planned for the year, such as a fundraising event for the Robotic club through the sale of Lions burgers, and a special week where members of the community can become honorary Lions in recognition of their service. The week will culminate in a morning pancake feed on May 20th, where the Honorary Lions will be recognized. There will also be a community Tea where sports figures will serve tea, a proclamation by the city council, and continuous recruitment for new club members at each event. The club is considering other events throughout the year to encourage membership and community education.