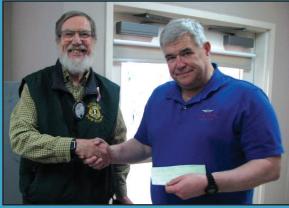

# See Story pages 6-7

Eugene Downtown Lions Use Donations Received for Important Grants

(I-r) Lion Jim Origliosso presents check to Rob Brunner from Angel Flight West. See Story pages 12-13

**DG Cheri Inducts New Elgin Members** 

### Angel Flight West

Angel Flight West, which provides local air transportation for people with medical needs, was the recipient of a grant for \$1,500 presented by Lion Jim Origliosso to Rob Brunner.

(I-r) Lion Jim Origliosso presents check to Rob Brunner from Angel Flight West.

Lion Karen Norton presents a check for South Willamette Honor Flight to Ed Bach.