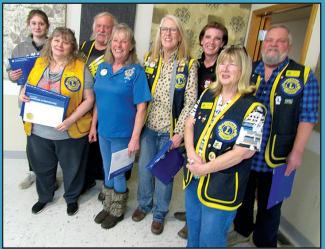

(I-r) Madi Blankenship, Ellie Blankenship, Dave Fuhrman (sponsor), DG Cheri Jackson, Jan Keil, Amanda Long, Doreen Baker (sponsor) & Bob Reiter.

### **District Governor Inducts New Elgin Members**

District Governor Cheri Jackson visited the Elgin Lions Club and inducted five new Lions to the Club. Inducted were Madi Blankenship, Ellie Blankenship, Jan Keil, Amanda Long and Bob Reiter. DG Cheri also distributed new yard signs and bumper stickers to the members and encouraged everyone to attend the District G Convention.

(I-r) New members Jan Keil, Amanda Long, Bob Reiter, Doreen Baker (sponsor) and DG Cheri Jackson.

(I-r) Madi Blankenship, Ellie Blankenship, Dave Fuhrman (sponsor), DG Cheri Jackson, Jan Keil, Amanda Long, Doreen Baker (sponsor), and Bob Reiter.