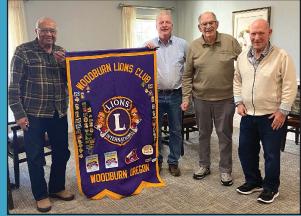

Serving members of MD36 Oregon and Northern CA

May, 2023 Volume 10/22-23

IN LIKE A LION Retired Veterinarian Dr. Pat Paradis Continues Life of Care and Service in Woodburn

(I-r) Clarence Timmons, Dr. Pat Paradis, Jerry Wear and Terry Emmons attend a recent Woodburn Lions Club meeting.

### IN LIKE A LION -- Retired Veterinarian Dr. Pat Paradis Continues Life of Care and Service in Woodburn

For Dr. Pat Paradis, service and care have always been central to his personal mission. Born and raised in Woodburn on a dairy farm with eight siblings, Dr. Pat Paradis graduated Woodburn High School in 1972 with the idea of becoming a veterinarian.