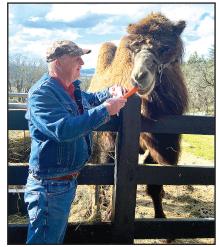

After graduating from K-State, Paradis went to work in Southern Oregon for a practice in Lakeview. Subsequently, he worked in Roseburg, also tending to animals at the Wildlife Safari in Roseburg once a week. Paradis explains, "I helped with elephants, kangaroos, wallabies, camels, cheetahs... Just about all the animals they had there."

Dr. Paradis and a two-humped patient.

Dr. Paradis and his first three grandchildren: Penny, Juliette, and Lawrence.

According to the website, Lions Clubs International is a nonprofit service organization that is home to more than 1.4 million members. In Woodburn, the chapter is small — eight members to be exact — and encouraging new members to join has been a major challenge. "Young people aren't exactly thrilled about joining service clubs," Paradis says, yet he remains hopeful.